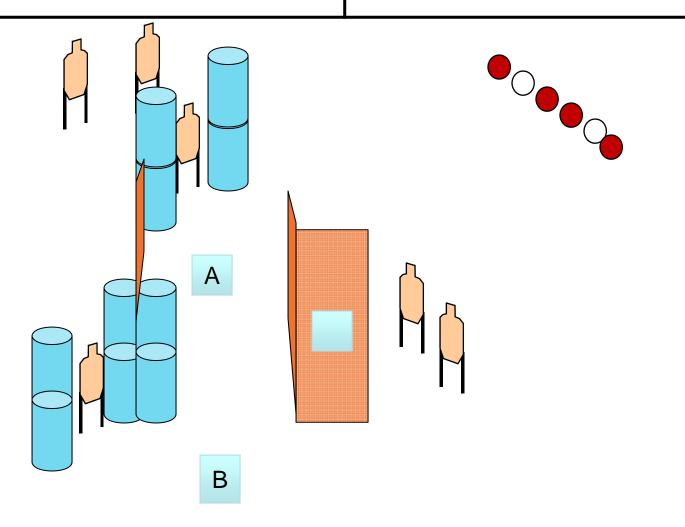

## Course Designer: Little

S CONTRACTOR

| <b>SCENARIO:</b> You wake up from the best sleep ever and you see its AD 3978! Your fellow space traveler Sewart is stiff as a board. You ,Dodge and Landon leave her and head out. Just as you enter a corn field Monkeys on horses attack! Defend yourselves! |                                                                                           |                                                                                                                                                 |
|-----------------------------------------------------------------------------------------------------------------------------------------------------------------------------------------------------------------------------------------------------------------|-------------------------------------------------------------------------------------------|-------------------------------------------------------------------------------------------------------------------------------------------------|
| START POSITION: Position A, Loaded to division capacity.                                                                                                                                                                                                        | STRINGS:<br>SCORING:<br>TARGETS:<br>SCORED HITS:<br>START-STOP:<br>RULES:<br>CONCEALMENT: | 1<br>14 rounds min, Vickers<br>6 threat, 0 non threat, 2 Steel<br>Best 2 per target<br>Audible - Last shot<br>Current IDPA Rulebook<br>Required |
| STAGE PROCEDURE: On signal, draw and engage<br>All targets using all available cover. Only the white<br>steel plates should be engaged.                                                                                                                         |                                                                                           |                                                                                                                                                 |