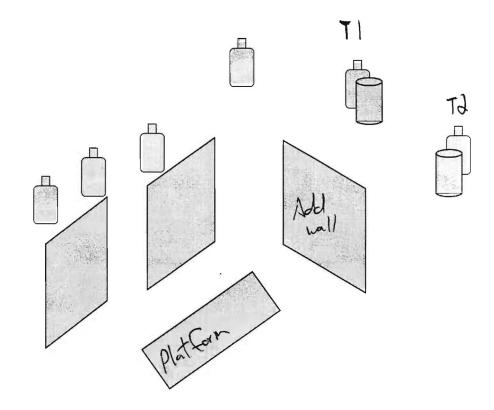

## Feeling like a dead dock Course Design: J. Rogers

٦

| Start Position: Facing up range, hands at sides,    | Scoring                                         |
|-----------------------------------------------------|-------------------------------------------------|
| standing on dock.                                   | Scoring: Vickers                                |
|                                                     | Targets: 6 per IDPA. 12 rounds total            |
| Stage Procedure: On start signal, while standing on | Scored Hits: 2 per IDPA                         |
| the dock, engage targets using all available cover  | Start-Stop Audible – last shot                  |
| with two head shots.                                | Penalties: Procedural +3 seconds per infraction |
|                                                     | No-threat hit +5 seconds                        |
| Scenario: You've just completed a day of sailing    | Failure to Neutralize +5 seconds                |
| and stepped onto the dock from your boat only to    | Miss –5 points                                  |
| find ne'er-do-wells that attempt to ambush you.     |                                                 |
|                                                     |                                                 |