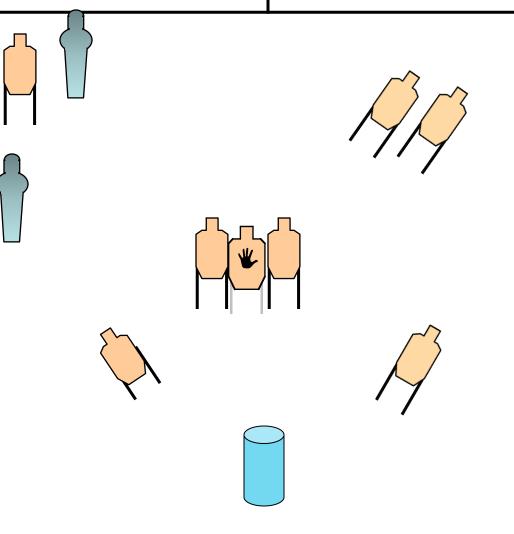

## SLOSA IDPA Stage 1(Bay 9): Unauthorized Withdrawal

Course Designer: Jerry Turner

SCENARIO: While closing up at the credit union, a group of armed robbers are there to murder you and your customer and take all the money. Defend your 1%!!!

| START POSITION: Hands on vault door, pistol loaded and placed on the teller window, pointed downrange.                                             | TARGETS: 7                            | 1<br>16 rounds min, Limited Vickers<br>7 threat,0 non threat, 2 Steel<br>Best 2 per target<br>Audible - Last shot<br>Current IDPA Rulebook<br>YES |
|----------------------------------------------------------------------------------------------------------------------------------------------------|---------------------------------------|---------------------------------------------------------------------------------------------------------------------------------------------------|
| STAGE PROCEDURE: On signal, recover your weapon, engage T1 to T4 in tactical sequence. And then the remainder of the targets in tactical priority. | START-STOP:<br>RULES:<br>CONCEALMENT: |                                                                                                                                                   |