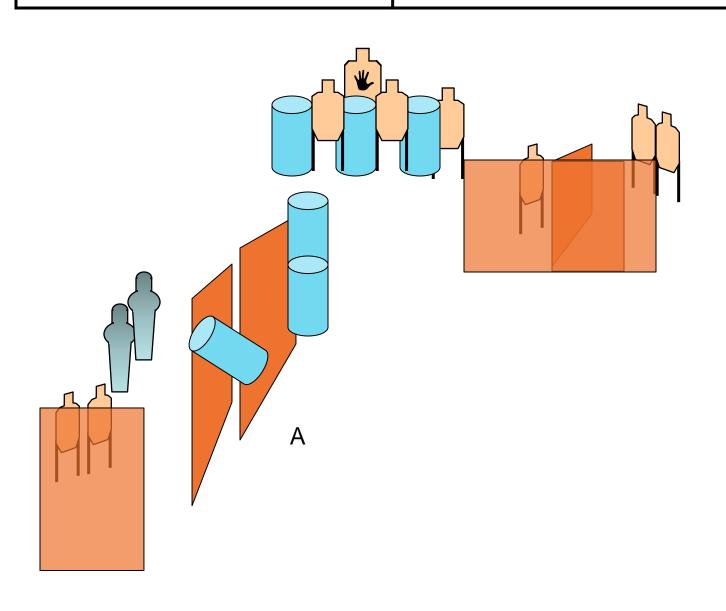

## **SLOSA IDPA**

Stage 3: Ice House

**Course Designer: Little** 

SCENARIO: While working at the local ice house you are surprised to see a man pointing a gun at you through the block ice slot. You are trapped and need to get out before they kill you inside.

START POSITION: Position A, hands touching the

barrel.

STAGE PROCEDURE: On signal draw and engage S1 and S2 through the barrel. Then engage T1 and T2 to the right. Engage the remaining targets using all available cover.

STRINGS: 1

SCORING: 18 rounds min, Vickers

TARGETS: 8 threat, 1 non threat, 2 Steel

SCORED HITS: Best 2 per target
START-STOP: Audible - Last shot
RULES: Current IDPA Rulebook

CONCEALMENT: Required