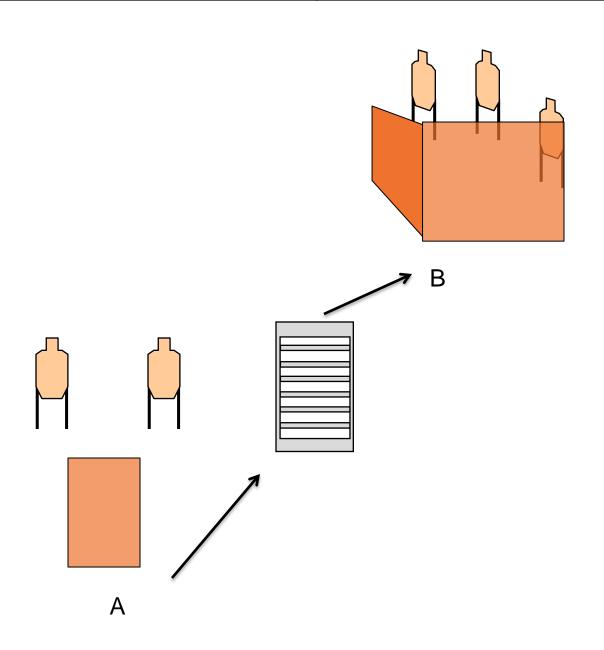

START POSITION: Position A, behind the barricade.

STAGE PROCEDURE: In signal, draw and engage T1 and T2 from the cover of the barricade. Then cross over the bridge and move to P2. From P2 engage the targets behind the wall. Shooter may engage them from either side.