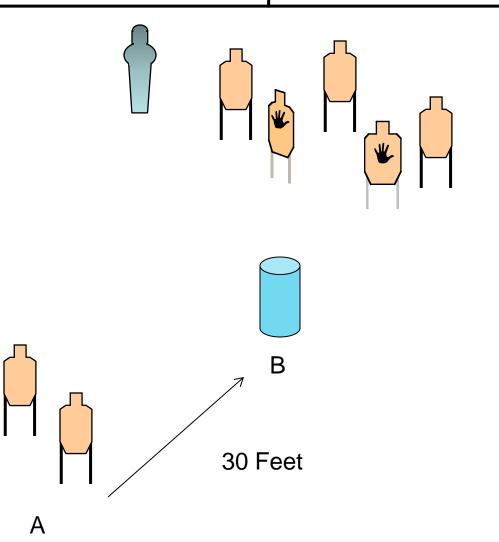

START POSITION: A. Arms length from T1.

STAGE PROCEDURE: On signal, draw and engage T1 and T2 in Tactical Sequence. Then move to position B and using the barrel as cover engage S1

and S2, T3 to T5. All IDPA cover rules apply. No

shots taken on the move!

STRINGS: 1

SCORING: 12 rounds min, Vickers

TARGETS: 5 threat, 2 non threat, 2 Steel

SCORED HITS: Best 2 per target START-STOP: Audible - Last shot

RULES: Current IDPA Rulebook

CONCEALMENT: Required